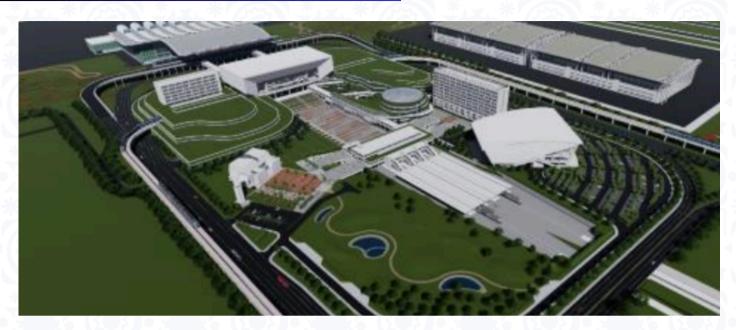

### **Project Description:**

MIXED USE COMMERCIAL AREA (MUCA) is an area that provides a variety of commercial facilities. Located in the middle of the airport area, this area consists of 3-Star, 5-Star Hotels, Parking Building, Convention Hall, Leisure Mall, Concourse, Train Station and Mosque which is directly integrated with the Terminal Building. With an area of ± 22.5 Ha, this area has a unique concept that is not owned by any Commercial Area within a radius of 150 Km from the Kertajati Airport Area..