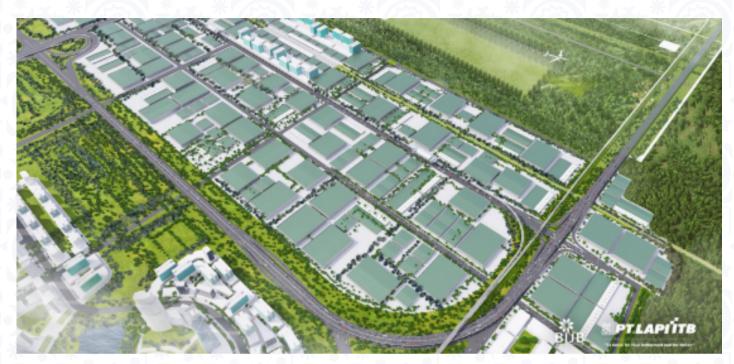

# KERTAJATI AEROCITY -LOGISTIC HUB 1 CLUSTER

## **Project Description:**

Kertajati Aerocity is a new city development project located alongside Kertajati International Airport in Majalengka, West Java, Indonesia. Whilst, Logistic Hub Cluster is part of Kertajati Aerocity's first development. It is a thematic cluster which is focusing on cargo, warehouses, transshipment, and light industry development. It is aimed to become the second line supporting the E-Commerce Hub in Kertajati International Airport. As part of the Kertajati Aerocity, Logistic Hub will be accessible to and from the airport. There is also a future development of toll roads connecting Patimban Seaport to Kertajati Aerocity and a railways development in order to service the business activities in thie area with other business center in West Java.

## **Project Location :**

Kertajati Aerocity, Majalengka, West Java