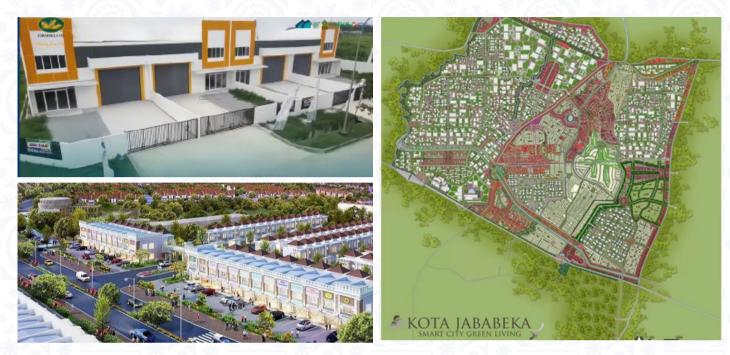

**Project Location :** Jababeka Phase 9

Land Area : 3.210 m2, owned by Jababeka Industrial Estate

# **Project Owner Profile**

Jababeka Industrial Estate is located in Kota Jababeka, Kabupaten Bekasi, Jawa Barat. Total development is 5,600 ha integrated township, which is the flagship development of PT Jababeka Tbk, consisting of industrial, residential and commercial areas has become Indonesia's most prestigious area for living, commercial business and to be highligthed in manufacturing, industry and technology.