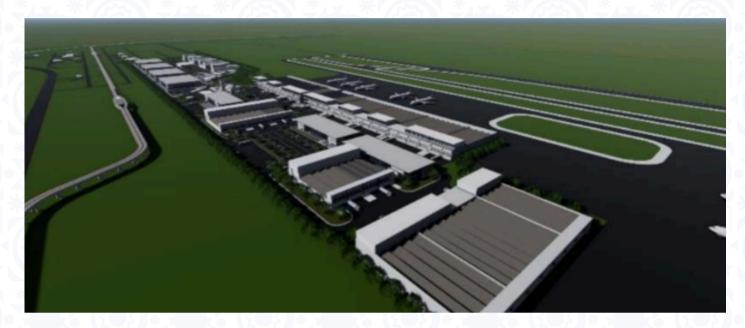

## **Project Description:**

E-COMMERCE HUB OF INDONESIA is one of the areas at the airport designed as the center of aviation logistics services that equipped with warehousing and office facilities with direct access to the airport. The total area of e-commerce hub of Indonesia are 68.4 hectares, this area is planned to serve logistics movements with a capacity of up to 500,000 tonnes per year.

#### **Project Location:**

Kertajati International Airport -Majalengka City